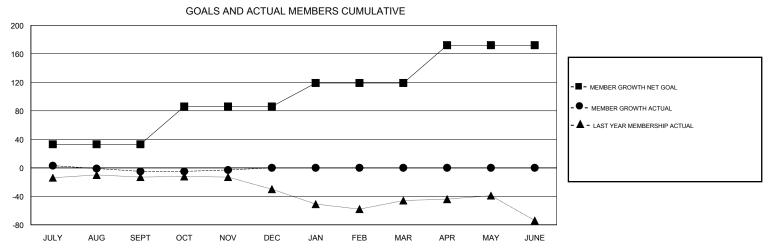

## **GREGORY GILLIAM LOCATION TEXAS GMT CA** Clubs Members RESULTS FOR 2018-2019 RESULTS FOR 2018-2019 NEW CLUB GOAL NEW CLUBS DROPPED CLUBS MEMBER GROWTH NET MEMBER GROWTH DROPPED QUARTER QUARTER GOAL ACTUAL MEMBERS ACTUAL (including transfers) 0 0 0 33 29 32 JULY/AUG/SEPT JULY/AUG/SEPT 0 53 10 8 OCT/NOV/DEC OCT/NOV/DEC 0 0 0 33 0 0 JAN/FEB/MAR JAN/FEB/MAR